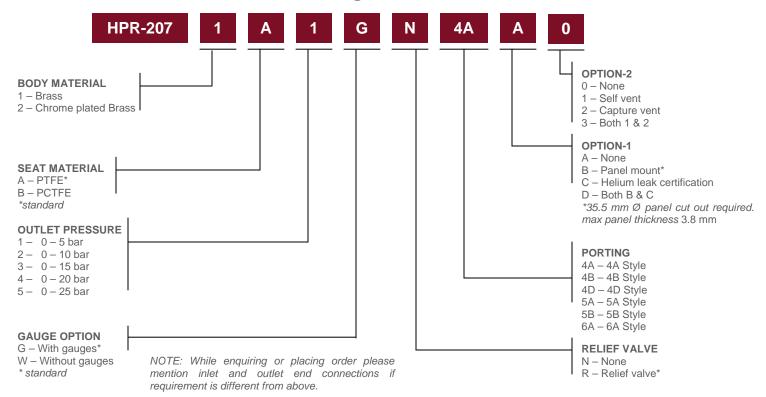

: 0 to 25 bar (360 psi)
- Flow Coefficient: Cv 0.1
- Design Pressure: 1.5 times working pr.
- All connections: ¼" NPT (F)
  Seat: PTFE
  Max. Operating Temperature:
- PTFE 66° C
- Inlet end connection: ¼" NPT (F)
  Outlet end connection: ¼" NPT (F)

NOTE: As a drive for continuous improvement of our products. Altair reserves the right to change descriptions contained in this brochure without prior notice. Consult local distributor or factory for revisions and/or service related issues

Altair Gas Engineering Company

Concorde, 807, Plot no. 66A, Sector-11, CBD, Navi Mumbai, Maharashtra, INDIA – 400614. Phone: +91-22-69001520 - 27 (8 lines) E-mail: info@altair-gec.com



www.altair-gec.com



# **HPR-207 Series**

### **Brass, Single Stage Low Pressure Regulator**

## Ordering information



#### **ADVICE IS ALWAYS AVAILABLE ON:**

- System design, installation and commissioning
- Gas handling and control equipments
- Training on product handling and safety
- Engineering and equipment maintenance



**CLIENT LABELS ARE ALSO OFFERED SUBJECTED** TO MINIMUM ORDER QUANTITY

Altair may suggest certain materials for certain applications. These suggestions are based on compatibility information provided by material suppliers on previous experience. However, Altair does not guarantee the material to be compatible with a specific media; this will be the sole responsibility of the user

NOTE: As a drive for continuous improvement of our products. Altair reserves the right to change descriptions contained in this brochure without prior notice. Consult local distributor or factory for r