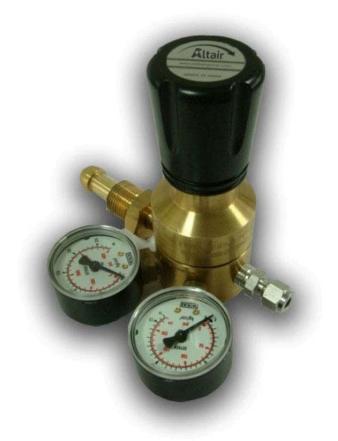

# **HPR-207** Series

### Brass, Single Stage Low Pressure Regulator

The **HPR-207** series is a brass single stage pressure regulator recommended for use with high purity non-corrosive gases and gas mixtures which would be affected by the absorption and desorption of contaminants from a regulator with a non-metallic diaphragm. It is suitable for all such application up to a maximum inlet pressure of 40 bar. Internal surface finish of body is better than 1.6µm with chrome plating as option which allows easier cleaning and lesser particle contamination.

#### **FEATURES & SPECIFICATIONS**

- Stainless Steel Diaphragm
- Standard 10 µm sintered bronze filter at inlet of main valve assembly
- 1.6 µm internal surface finish as standard
- Cleaned for Oxygen service.
- Bubble tight shut-off
- Inlet pressure: 40 bar (580 psi)Outlet range: 0 to 25 bar (360 psi)
- Flow Coefficient: Cv 0.1
- Design Pressure: 1.5 times working pr.
- All connections: ¼" NPT (F)
  Seat: PTFE
  Max. Operating Temperature:
- PTFE 66° C
- Inlet end connection: ¼" NPT (F)
  Outlet end connection: ¼" NPT (F)